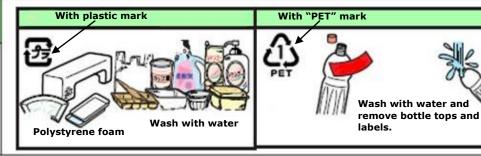

#### **Plastics**

## Glass **Bottles**

Bottles have different 'parts': corks are "burnable"; metal bottle caps are "cans"; plastic tops and labels are "plastics".

Stained bottles are "unburnable".