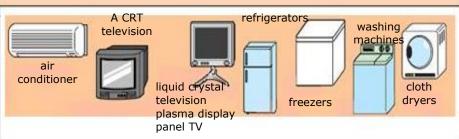

# **Indisposable wastes**

air conditioner
TVs
refrigerators
freezers
washing
machines
cloth dryers

The recycling law requires that certain home appliances be returned to retail distributors.

Computers and monitors