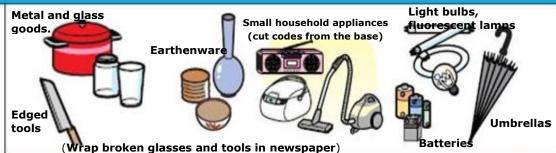

# **Unburnable Trash**

**XPickup days differ for each district. Please check the schedule.** 

# Trash not disposable at collection point