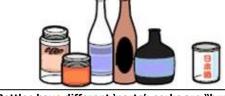

## Glass **Bottles**

Bottles have different 'parts': corks are "burnable"; metal bottle caps are "cans"; plastic tops and labels are "plastics".

Stained bottles are "unburnable".