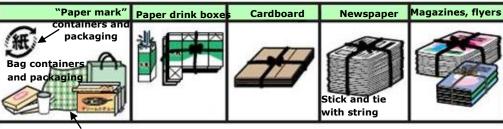

### **Paper**

**★**Put only paper containers and packaging in bag for recyclables.