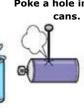

## Glass **Bottles**

Bottles have different 'parts': corks are "burnable"; metal bottle caps are "cans"; plastic tops and labels are "plastics".

Stained bottles are "unburnable".