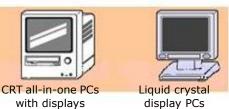

# **Indisposable wastes**

air conditioner
TVs
refrigerators
freezers
washing
machines
cloth dryers

The recycling law requires that certain home appliances be returned to retail distributors.

Computers and monitors

PCs may be able to recycle by each manufacturer, cannot dispose on your own. Please get contact to distributors of yours or the

Dangerous items (indisposable articles) Please contact the place of purchase or a waste disposal company.