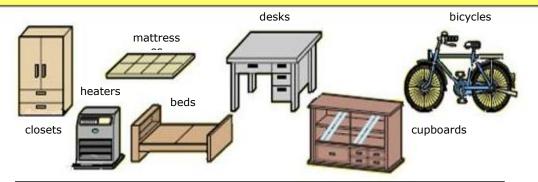

#### Trash deliverable to a dump

Large
articles that
do not fit in
designated
sacks.

For a fee, the city may pick up certain articles. Please make arrangements at the reception counter of the Development Department at City Hall.