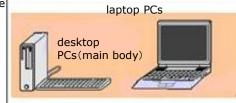

# **Indisposable wastes**

air conditioner
TVs
refrigerators
freezers
washing
machines
cloth dryers

The recycling law requires that certain home appliances be returned to retail distributors.

Computers and monitors

PCs may be able to recycle by each manufacturer, cannot dispose on your own. Please get contact to distributors of yours or the

Dangerous items (indisposable articles) Please contact the place of purchase or a waste disposal company.