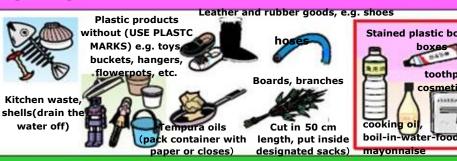

#### Cans

toothpastes,

cosmetics

Stained plastic bottles or

boxes

## Glass **Bottles**

Bottles have different 'parts': corks are "burnable"; metal bottle caps are "cans"; plastic tops and labels are "plastics".

Stained bottles are "unburnable".

### **Paper**

**★**Put only paper containers and packaging in bag for recyclables.

#### **Plastics**