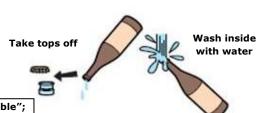

## Glass **Bottles**

Bottles have different 'parts': corks are "burnable"; metal bottle caps are "cans"; plastic tops and labels are "plastics".

Stained bottles are "unburnable".